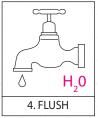

Extra-heavy scale may require a second dose.

After the cleaning and scale removal is complete, drain the cleaning solution and flush thoroughly with fresh water until the runoff becomes clear.

Store upright in a cool, dry place.