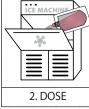

Add the Ice Machine Cleaner Gel directly to the water and allow the solution to circulate for about 30 minutes.

For scaled surfaces which are not in contact with the circulating solution, brush the diluted Advanced Ice Machine Cleaner Gel directly onto them.