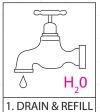

#### **DIRECTIONS OF USE**

Turn off the refrigeration and leave the pump in operation if possible. Drain the machine and refill with fresh water. The Ice Machine Cleaner Gel is designed to work on standard size ice machines and small variations, on the internal volumes, have been allowed for.