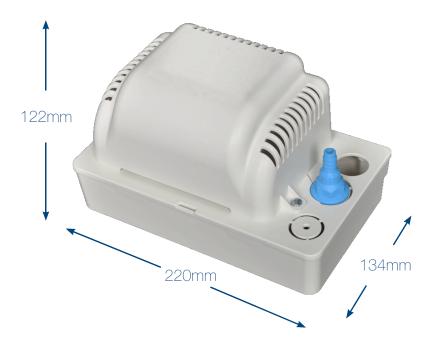

## The Package

- 1 Litre Tank Pump 3/8" Check Valve • 1/4" Check Valve
  - Installation Instructions •

| Part Code                            | Max. Lift    | Discharge<br>Size | PSI          | Watts       | IP       | Amps      | Volts                         | Hz          |
|--------------------------------------|--------------|-------------------|--------------|-------------|----------|-----------|-------------------------------|-------------|
| PH-1L &<br>PH-1L-SS                  | 6m           | 3/8"              | 9.8          | 75 W        | 20       | 0.64 A    | 240 V                         | 50 Hz       |
| High Level<br>Alarm<br>PH-1L-SS only | Inlet Height | Weight            | Cable Length | Drink Cycle | On Level | Off Level | Reserve<br>Before<br>Overflow | Alarm Level |
| Volt Free                            | 45mm         | 2kg               | 1.8m         | 300ml       | 25.5mm   | 13.5mm    | 175ml                         | 29mm        |