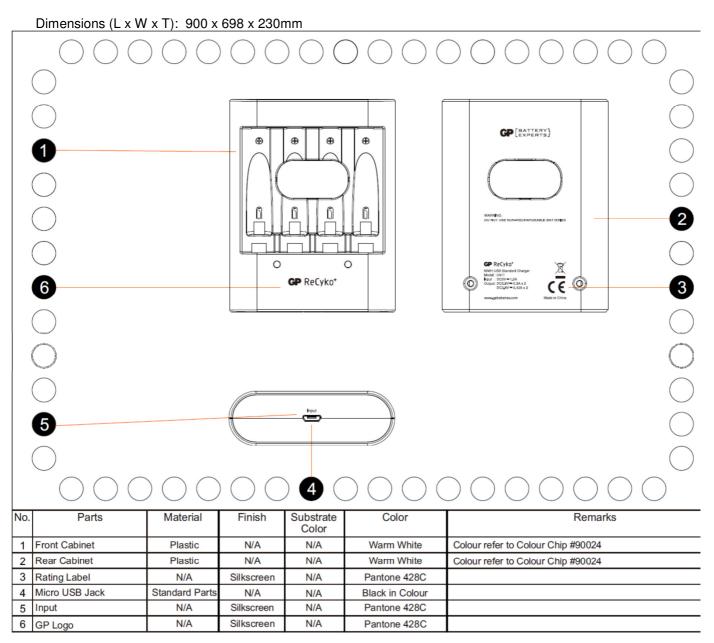

|
| Storage<br>Temperature     | -25~60℃                                                                                                                                   |
| MTBF                       | 30,000 hours at room temperature 25°C                                                                                                     |
| Compliance                 | RoHS                                                                                                                                      |

# **GP** Batteries

# **Product Specification**

Model No.: U411

Document Number: U411

Revision: 01

Page 3 of 5

# 3. CONFIGURATIONS, DIMENSIONS AND MARKING



# 4. WARRANTY

One year limited warranty against workmanship and material defects.

# **GP** Batteries Model No.: U411

# **Product Specification**

Revision: 01

Page 4 of 5

### Document Number: U411 5. CAUTIONS

- 1. To reduce the risk of injury, it is recommended that GP Ni-MH rechargeable batteries are used.
- 2. Do not use non-rechargeable batteries.
- 3. Do not use the charger in humid conditions.
- 4. Do not use the charger if it has a damaged plug.
- 5. Do not use the charger after it has been dropped or damaged.
- 6. Do not open/disassemble the charger.
- 7. Unplug the charger before maintenance or cleaning.
- 8. Do not use the charger in direct sunlight.
- 9. This appliance can be used by children aged from 8 years and above and persons with reduced physical, sensory or mental