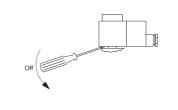

## WARNING:

Always disconnect power from the coil when dismounted from the valve. The coil may be damaged and there is risk of injuries and burns.