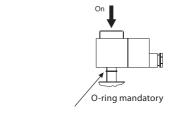

## WARNING:

Always disconnect power from the coil when dismounted from the valve. The coil may be damaged and there is risk of injuries and burns.