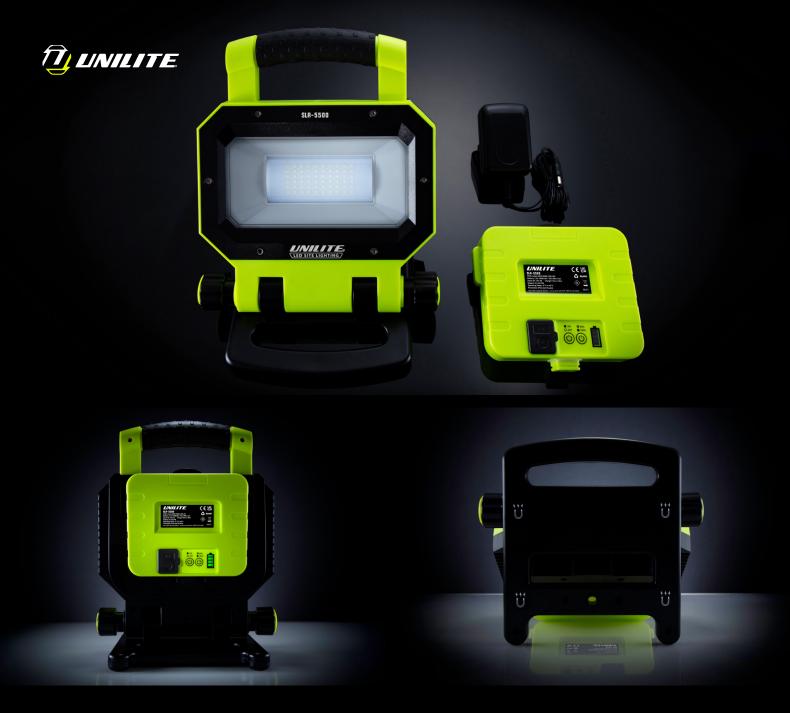

## **SLR-5500** RECHARGEABLE WORK LIGHT

- 5500 lumen 50W white SMD LEDs, 6500k
- High power 7.4v 7500mAh Li-ion battery
- Removable battery with powerful 2A USB power bank
- With battery level and charging indicators
- Tough aluminium & polycarbonate construction
- Glow-in-the-Dark strip around reflector for extra visibility
- Built-in aluminium heat sink

**BATTERY** 7.4v 7500mAh Li-ion Battery Pack

WEIGHT 2200g

**DIMENSIONS** 215 x 192 x 285mm

- Anti-slip rubber grip handle
- Adjustable head to change light angle
- Acrylic LED diffuser for even light dispersion
- Super strong magnetic base
- Mains 12V 2A multi-country charger/power lead included (inc UK, EU, US & AU adaptors)
- 4-5 hours charge time

LUMEN 5500LM | RUNTIME 3-6H | BEAM 54M | IP RATING IP54

WWW.UNILITE.CO.UK #BUILTTOUGH