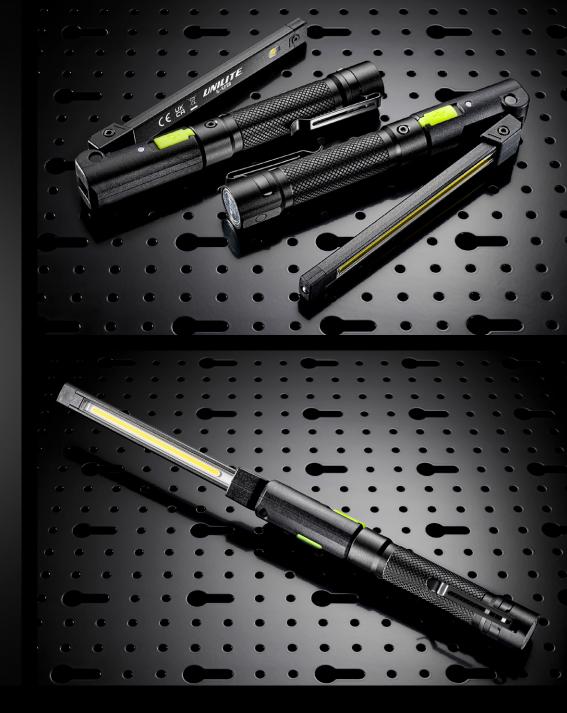

## IL-425R | FOLDING INSPECTION LIGHT

- 425 lumen white COB LED, 6500k
- Secondary rear 150 lumen white SMD LED, 6500k
- Extra top torch 80 lumen SMD LED, 6500k
- Ultra lightweight compact pocket size
- 180° vertical folding head
- Super tough aluminium & nylon construction
- Useful pocket clip
- Super strong magnetic base

**BATTERY** 3.7v 1100mAh Li-ion

WEIGHT 105g

**DIMENSIONS** folded 147 x 33.5 x 21 mm extended 279 x 33.5 x 21 mm

- IKO7 shock resistant 2m drop resistant
- High quality 1100mAh li-ion battery
- Low battery 3x warning flash reminds when charging is needed
- Quick 1A USB-C charging 3 hour charge time
- 1m high quality USB-C cable included