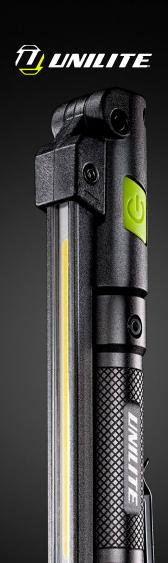

## IL-425R | FOLDING INSPECTION LIGHT

- 425 lumen white COB LED, 6500k
- Secondary rear 150 lumen white SMD LED, 6500k
- Extra top torch 80 lumen SMD LED, 6500k
- Ultra lightweight compact pocket size
- 180° vertical folding head
- Super tough aluminium & nylon construction
- Useful pocket clip
- Super strong magnetic base

**BATTERY** 3.7v 1100mAh Li-ion

WEIGHT 105g

**DIMENSIONS** folded 147 x 33.5 x 21 mm extended 279 x 33.5 x 21 mm

- IKO7 shock resistant 2m drop resistant
- High quality 1100mAh li-ion battery
- Low battery 3x warning flash reminds when charging is needed
- Quick 1A USB-C charging 3 hour charge time
- 1m high quality USB-C cable included