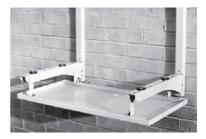

#### STEP TO STEP GUIDE TO ASSEMBLY

Position the tray hangers to match the width span of the wall bracket. Secure with fixings.

2

Place the tray hangers over the bracket arms.

3

Add the rubber washers (supplied seperately with the bracket).

4

Secure with nuts, bolts and washers. Position the drain adaptor towards the back.

5

Place the outdoor unit onto the bracket leaving enough room for air circulation and fix.

#### WHAT IS IN THE BOX

| LIST OF COMPONENTS |      |                             |  |  |  |
|--------------------|------|-----------------------------|--|--|--|
| Item               | Qty. | Description                 |  |  |  |
| Α                  | 1    | Tray                        |  |  |  |
| В                  | 2    | Tray Hangers                |  |  |  |
| D                  | 4    | M8 x 30mm Bolt              |  |  |  |
| E                  | 4    | M8 Nut                      |  |  |  |
| F                  | 8    | M8 Washer                   |  |  |  |
| G                  | 1    | 1/2" BSP Male Drain Adaptor |  |  |  |