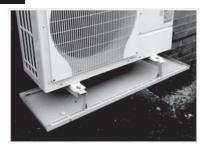

4

Secure with nuts, bolts and washers. Position the drain adaptor towards the back.

5

Place the outdoor unit onto the bracket leaving enough room for air circulation and fix.