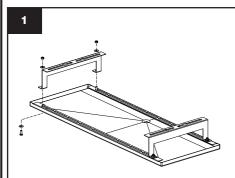

#### STEP TO STEP GUIDE TO ASSEMBLY

Position the tray hangers to match the width span of the wall bracket. Secure with fixings.

2

Place the tray hangers over the bracket arms.

3

Add the rubber washers (supplied seperately with the bracket).

4

Secure with nuts, bolts and washers. Position the drain adaptor towards the back.

5

Place the outdoor unit onto the bracket leaving enough room for air circulation and fix.