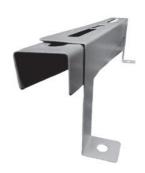

#### STEP TO STEP GUIDE TO ASSEMBLY

Position the tray hangers to match the width span of the wall bracket. Secure with fixings.

2

Place the tray hangers over the bracket arms.

3

Add the rubber washers (supplied seperately with the bracket).

4

Secure with nuts, bolts and washers. Position the drain adaptor towards the back.

5

Place the outdoor unit onto the bracket leaving enough room for air circulation and fix.