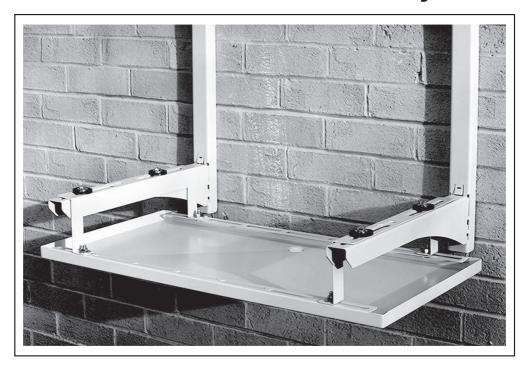

#### STEP TO STEP GUIDE TO ASSEMBLY

Position the tray hangers to match the width span of the wall bracket. Secure with fixings.

2

Place the tray hangers over the bracket arms.

3

Add the rubber washers (supplied seperately with the bracket).

4

Secure with nuts, bolts and washers. Position the drain adaptor towards the back.

5

Place the outdoor unit onto the bracket leaving enough room for air circulation and fix.