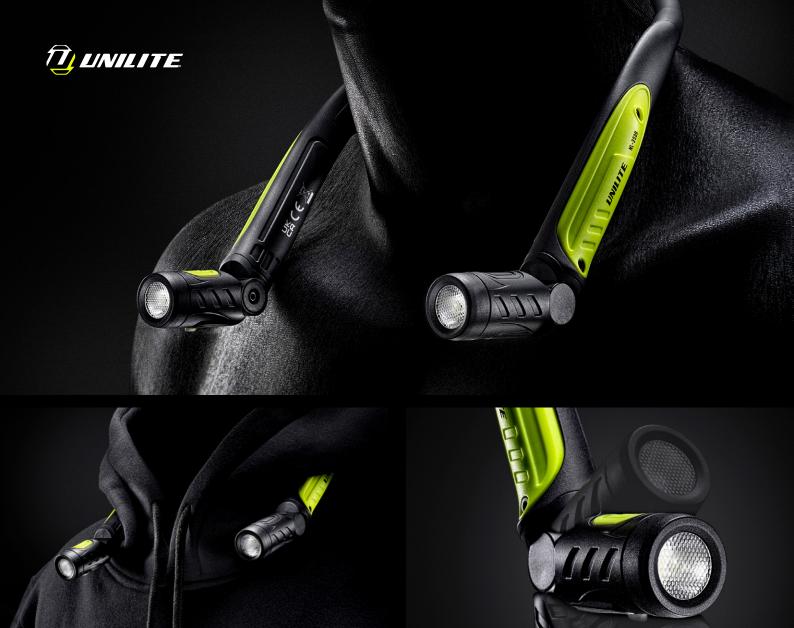

## NL-350R | RECHARGEABLE NECK LIGHT

- High quality 350 lumen 6500k white SMD LEDs
- Super lightweight, adjustable and comfortable
- 2 light heads can be adjusted independently
- Super tough polycarbonate & ABS construction
- Up to 120° wider lighting angle
- IK07 Shock proof 2m drop resistant
- IP54 Dust & water resistant
- Circuit protection prevents battery from overcharging or over-discharging
- **BATTERY** 3.7v 700mAh Li-ion

WEIGHT 140g

**DIMENSIONS** 230 x 150 x 23mm

- High quality 3.7v 700mAh Li-ion battery
- 3 colour LED battery level indicator
- Charging indicator Green flash: Charging / Green: Fully Charged
- Low battery 3x warning flash reminds when charging is needed
- USB-C charging cable included quick 2½ hour charge time

LUMEN 350LM | RUNTIME 2-10H | BEAM 45M | IP RATING IP54/IK07

WWW.UNILITE.CO.UK #BUILT TOUGH